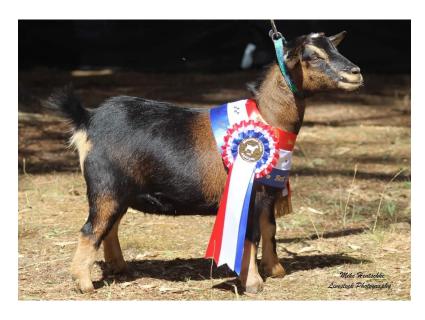

t Harlow & Kidunot Inked ~ Amy Eatts

## Class 38. Breeders Trio (2 Entries )

1<sup>st</sup> MYGUNYAH (Florance, Valentina & Willa ~ Champness Family

2<sup>nd</sup> YORKE BLEAPING KIDZ (Wren, Sass & Clay) ~ Stephens Family

Class 39. CHAMPION OF CHAMPIONS (AMG) (2 ENTRIES)

### **BENCLUE BAXTER**



## **BEST AUSTRALIAN MINIATURE KID IN SHOW**

### **BENCLUE HYPNOTIC**



BEST AUSTRALIAN MINIATURE JUNIOR IN SHOW BENCLUE GOTHAM



**BEST AUSTRALIAN MINIATURE ADULT IN SHOW KOOLLOMON GIGI** 



SUPREME AUSTRALIAN MINIATURE IN SHOW BENCLUE GOTHAM



**BEST PYGMY KID IN SHOW** MALLEE RISE DREAM KEEPER



**BEST PYGMY JUNIOR IN SHOW MYGUNYAH VALENTINA** 



**BEST PYGMY ADULT IN SHOW MYLIL CRUMPET** 



## **SUPREME PYGMY IN SHOW MYGUNYAH VALENTINA**



BEST EXHIBT IN SHOW
MYGUNYAH VALENTINA