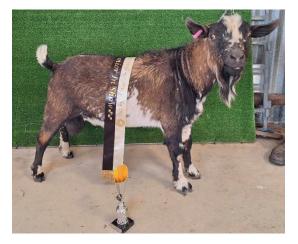

#### CHAMPION WETHER

### **RESERVE CHAMPION WETHER**

**BENCLUE GROOT** 

### **MORRISONS ANGAS**

Class 28. Handler Under 14 years (2 Entries) 1<sup>st</sup> Wilhelmina Mackley 1<sup>st</sup> George Mackley