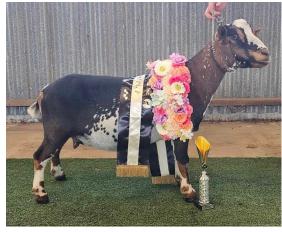

SON'S (Morrison's Mia, Morrison's Marley & Morrison's Bekki) ~ Murray & Sandra Grills

**2**<sup>nd</sup> BENCLUE (Benclue Granite, Benclue GoodGolly Miss Molly & Benclue Hot Gossip) ~ Deanne & Talisha Rundle

**3**<sup>rd</sup> KOKODA (Kokoda Georgie Girl, Kokoda Lady Lois & Kokoda Lady Fiona) ~ Tracy Matthews

## Pygmy Utility Classes

Class 34. Outstanding Hindquarters (0 Entries)

Class 35. Superior Forequarters (0 Entries)

## Progeny and Breeders Section (Pygmy)

- Class 36. Dam & Daughter (0 Entries)
- Class 37. Two Progeny from Same Sire (0 Entries)

Class 22. Breeders Trio (0 entries)

### BEST AUSTRALIAN MINIATURE KID IN SHOW BENCLUE GRUMPY



**BEST AUSTRALIAN MINIATURE JUNIOR IN SHOW** KIRRASUMM KIDZ CAPTAIN CRUZ



# BEST AUSTRALIAN MINIATURE ADULT IN SHOW

SILVERFERN SYMMIE



## SUPREME AUSTRALIAN MINIATURE IN SHOW SILVERFERN SYMMIE



BEST PYGMY KID IN SHOW BEST PYGMY JUNIOR IN SHOW BEST PYGMY ADULT IN SHOW

SUPREME PYGMY IN SHOW BEST EXHIBT IN SHOW